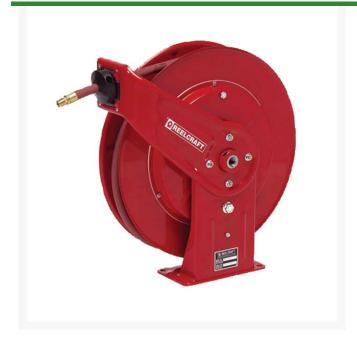

## **Reelcraft Series 7000 Compact Hose Reel**

RC7670OLP

## **Details**

Series 7000 is very robust and ideal for the most demanding applications. The reel's base and guide arms are formed from high-grade steel and engineered with structural forms and gussets to yield the greatest amount of strength. The standard low pressure hose is for air or water service only. The basic reel without hose can be used for air, water or oil. Consult R&R Products for other products and hoses. Four 1/2" (12.7mm) diameter mounting holes. 1/2" Inlet. Hose included.