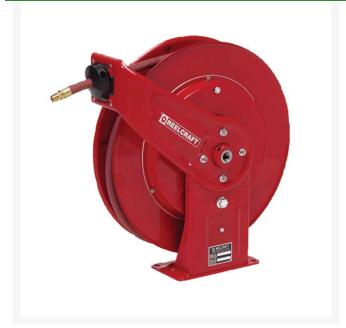

## Reelcraft Hose Reel - 1/2 x 50 ft 300 PSI

## **Details**

Series 7000 is very robust and ideal for the most demanding applications. The reel's base and guide arms are formed from high-grade steel and engineered with structural forms and gussets to yield the greatest amount of strength. The standard low pressure hose is for air or water service only. The basic reel without hose can be used for air, water or oil. Consult R&R Products for other products and hoses. Four 1/2" (12.7mm) diameter mounting holes. 1/2" Inlet. Hose included.