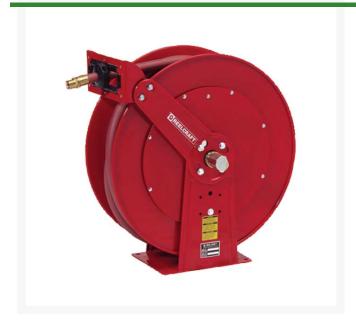

## Reelcraft Hose Reel - 3/4 x 50 ft

RC83050OLP

## **Details**

Series 80000 and D80000 spring retractable reels incorporate the most current design and manufacturing techniques to guarantee long life and trouble-free performance. All-steel construction and a baked-on powder coat finish combine to produce a rugged corrosion-resistant product suitable for a wide variety of heavy duty applications. These reels are also supplied with Reelcraft's new ball-bearing style swivel. Hose included.