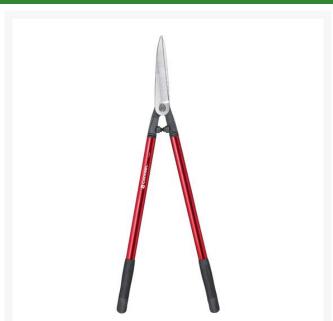

## Corona ClassicCUT Serratedblade Hedge Shear - 8-1/2in RCAH6950

## **Details**

Resharpenable, forged steel alloy blades are fully heat treated for strength. Serrated top blade and limb notch in lower blade. Forged-in bumper cups with Shock Stop bumper. Lightweight, high-strength eliptical aluminum handles. 8-1/2" blade with 21" handles.

- MAXFORGED SerratedBLADE
- Fully heat-treated for strength
- 8.5 in Blades / 21in Aluminum handles
- Lightweight , high-strength eliptical aluminum handles
- Recharpenable, forged steel alloy blades
- Forged-in bumper cups
- Serrated top blade and limb notch in lower blade

## **Specifications**

Manufacturer Corona
Blade Length 8.5 in
Blade Material Steel Alloy
Handle Material Aluminum

**TURF MACHINERY SPARES LTD** 

3a Monument Way West Woking, GU21 5EN 01483 764467

https://turfmachinery.rrproducts.com/