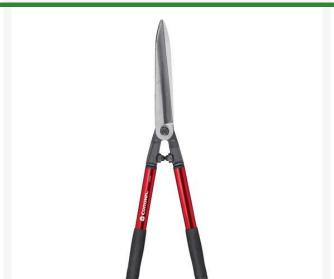

## Corona Heavy Duty Hedge Shear - 10-1/2"

**RCAH6970** 

## **Details**

Resharpenable, forged steel alloy blades are fully heat treated for strength. Serrated top blade and limb notch in lower blade. Forged-in bumper cups with Shock Stop bumper. Lightweight, high-strength eliptical aluminum handles. 10-1/2" blade with 12-1/2" handles.

- Resharpenable steel alloy blades
- Serrated top blade
- Limb notch in lower blade
- Forged-in bumper cups
- Lightweight aluminum handles
- 12-1/2" handles