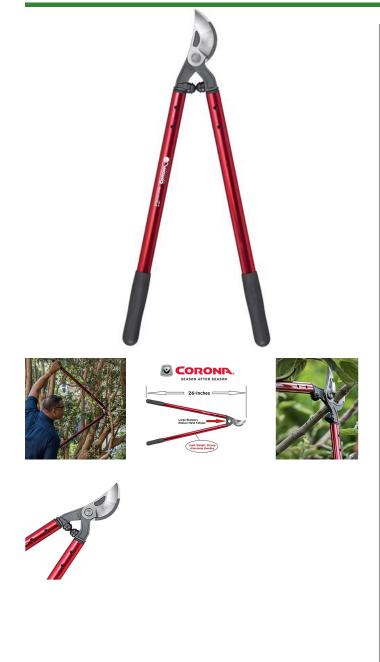

# Corona Maxforged High Performance Orchard Loppers - 26in

RCAL8442

## Details

Lightweight, high-strength, eliptical aluminum handles and unmatched blade design dramatically reduce the force to cut. Resharpenable, replaceable Dual Art bypass blade is fully heat-treated, forged steel; 2-1/4in diameter cutting capacity. Forged, slant-ground hook with self-cleaning deep sap groove. Large diameter bumper reduces elbow fatigue. Nut retaining clip helps keep the nut from backing off. 26in handles. 2-1/4in dia. cut.

- Blade design reduces force to cut
- Lightweight, high-strength elliptical 26in aluminum handles
- Resharpenable, replaceable, Dual Arc bypass blade of fully heat-treated forged steel
- Forged, slant-ground hook with self-cleaning, deep sap groove
- New and improved locking nut eliminates nutretaining clip
- 2-1/4in cutting capacity