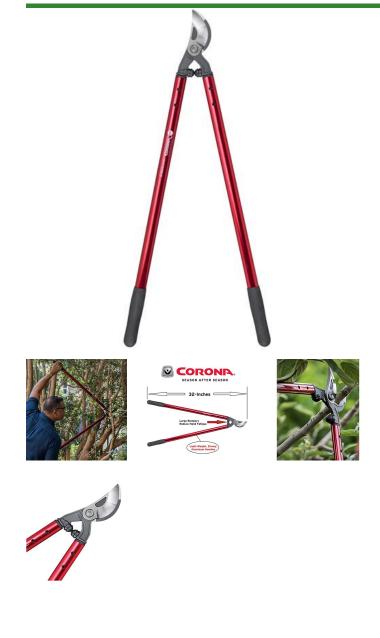

# Corona Maxforged High Peformance Orchard Loppers - 32in

RCAL8462

### Details

Lightweight, high-strength, eliptical aluminum handles and unmatched blade design dramatically reduce the force to cut. Resharpenable, replaceable Dual Art bypass blade is fully heat-treated, forged steel; 2-1/4in diameter cutting capacity. Forged, slant-ground hook with self-cleaning deep sap groove. Large diameter bumper reduces elbow fatigue. Nut retaining clip helps keep the nut from backing off. 32in handles. 2-1/4in dia. cut.

- Blade design reduces force to cut
- Lightweight, high-strength elliptical 32in aluminum handles
- Resharpenable, replaceable, Dual Arc bypass blade of fully heat-treated forged steel
- Forged, slant-ground hook with self-cleaning, deep sap groove
- New and improved locking nut eliminates nutretaining clip
- 2-1/4in cutting capacity