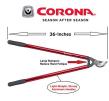

#### **Details**

Lightweight, high-strength, eliptical aluminum handles and unmatched blade design dramatically reduce the force to cut. Resharpenable, replaceable Dual Art bypass blade is fully heat-treated, forged steel; 2-1/4in diameter cutting capacity. Forged, slant-ground hook with self-cleaning deep sap groove. Large diameter bumper reduces elbow fatigue. Nut retaining clip helps keep the nut from backing off. 36in handles. 2-1/4in cut.

- Blade design reduces force to cut
- Lightweight, high-strength elliptical 36in aluminum handles
- Resharpenable, replaceable, Dual Arc bypass blade of fully heat-treated forged steel
- Forged, slant-ground hook with self-cleaning, deep sap groove
- New and improved locking nut eliminates nutretaining clip
- 2-1/4"incutting capacity