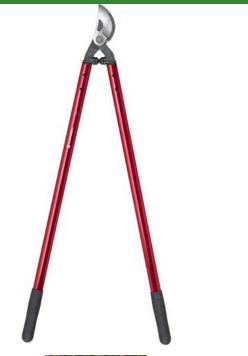

# **Corona Maxforged High Performance Orchard Loppers - 36in**

RCAL8482

#### **Details**

Lightweight, high-strength, eliptical aluminum handles and unmatched blade design dramatically reduce the force to cut. Resharpenable, replaceable Dual Art bypass blade is fully heat-treated, forged steel; 2-1/4in diameter cutting capacity. Forged, slant-ground hook with self-cleaning deep sap groove. Large diameter bumper reduces elbow fatigue. Nut retaining clip helps keep the nut from backing off. 36in handles. 2-1/4in cut.

- Blade design reduces force to cut
- Lightweight, high-strength elliptical 36in aluminum handles
- Resharpenable, replaceable, Dual Arc bypass blade of fully heat-treated forged steel
- Forged, slant-ground hook with self-cleaning, deep sap groove
- New and improved locking nut eliminates nutretaining clip
- 2-1/4"incutting capacity