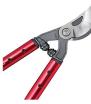

# **Corona Maxforged High Performance Orchard Loppers - 36in**

RCAL8482

#### **Details**

Lightweight, high-strength, eliptical aluminum handles and unmatched blade design dramatically reduce the force to cut. Resharpenable, replaceable Dual Art bypass blade is fully heat-treated, forged steel; 2-1/4in diameter cutting capacity. Forged, slant-ground hook with self-cleaning deep sap groove. Large diameter bumper reduces elbow fatigue. Nut retaining clip helps keep the nut from backing off. 36in handles. 2-1/4in cut.

- Blade design reduces force to cut
- Lightweight, high-strength elliptical 36in aluminum handles
- Resharpenable, replaceable, Dual Arc bypass blade of fully heat-treated forged steel
- Forged, slant-ground hook with self-cleaning, deep sap groove
- New and improved locking nut eliminates nutretaining clip
- 2-1/4"incutting capacity