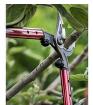

#### **Details**

Lightweight, high-strength, eliptical aluminum handles and unmatched blade design dramatically reduce the force to cut. Resharpenable, replaceable Dual Art bypass blade is fully heat-treated, forged steel; 2-1/4in diameter cutting capacity. Forged, slant-ground hook with self-cleaning deep sap groove. Large diameter bumper reduces elbow fatigue. Nut retaining clip helps keep the nut from backing off. 36in handles. 2-1/4in cut.

- Blade design reduces force to cut
- Lightweight, high-strength elliptical 36in aluminum handles
- Resharpenable, replaceable, Dual Arc bypass blade of fully heat-treated forged steel
- Forged, slant-ground hook with self-cleaning, deep sap groove
- New and improved locking nut eliminates nutretaining clip
- 2-1/4"incutting capacity