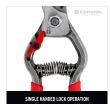

## **Details**

Please note: This product is considered either bulky or otherwise restricted from shipment by air, and will only be shipped ground freight.

- Resharpenable, replaceable high-carbon steel blades
- One-handed lock operation
- High-precision pivot bolt and locking nut keeps blades and hook aligned
- Fully forged steel construction for maximum strength
- Cutting capacity 1 in.