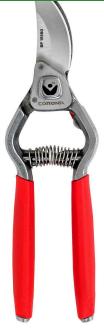

## **Details**

Please note: This product is considered either bulky or otherwise restricted from shipment by air, and will only be shipped ground freight.

- Resharpenable, replaceable high-carbon steel blades
- One-handed lock operation
- High-precision pivot bolt and locking nut keeps blades and hook aligned
- Fully forged steel construction for maximum strength
- Cutting capacity 1 in.