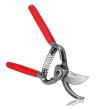

## **Details**

Please note: This product is considered either bulky or otherwise restricted from shipment by air, and will only be shipped ground freight.

- Resharpenable, replaceable high-carbon steel blades
- One-handed lock operation
- High-precision pivot bolt and locking nut keeps blades and hook aligned
- Fully forged steel construction for maximum strength
- Cutting capacity 1 in.