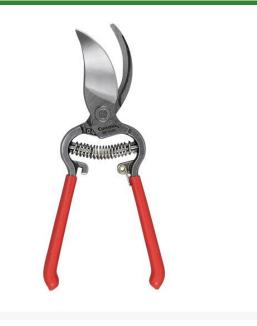

# Corona ClassicCUT Bypass Pruner - 3/4in

RCBP3160

### Details

Classic pruners in three cutting capacities feature resharpenable forged Radial Arc bypass blade. Fully heat treated. Forged coronium steel alloy construction. Slant ground, narrow-profile hook. Precision made with a self-aligning pivot bolt. Sap groove. Non-slip cushioned grips. 1" pruner features wire-cutting notch and easy to replace, resharpenable blade. Designed for general purpose pruning.

- Resharpenable high-carbon steel blades
- Fully forged steel construction for maximum strength
- High-precision pivot bolts and locking nuts keep blades and hooks aligned
- Non-slip grips for greater control
- 3/4 in Capacity