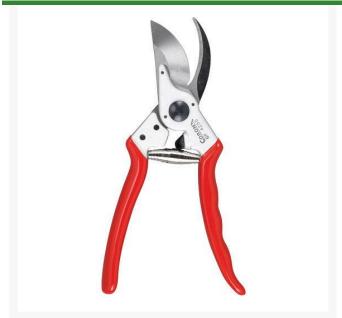

## **Corona Forged Aluminum Bypass** Pruner - 1in

## **Details**

Lightweight forged aluminum handles with forged steel blade and hook. The ergonomically angled head provides less bending of the wrist minimizing fatigue. Bypass cutting for closer, cleaner and healthier cuts.

- Lightweight forged aluminum handles
- High-carbon steel blade and hook
- Ergonomically angled head for less bending of the wrist
- Bypass allows for closer, cleaner and healthier
- Cuts up to 1" in diameter
- Separate steel hook instead of one-piece aluminum hook