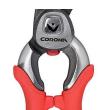

## **Details**

The 1 in. Forged DualCUT Bypass Pruner is made for quick cuts with maximum leverage featuring a notched hook design with both a PowerZONE and a PrecisionZONE. The PowerZONE provides 20 percent more cutting power with a notched hook and blade located nearest the pivot point to hold branches up to 1 inch in place for maximum-leverage during cutting. The PrecisionZONE is ideal for quick cuts of smaller stems and branches. The full core metal handles provide strength and durability with shock-absorbing bumper grips for extreme user comfort. The spring system is located inside the body eliminating lost parts.

- PowerZONE Area of Hook & Blade for Maximum-Leverage Cuts on Branches up to 1 in
- Right or Left Handed Activation with Centered Lock
- Comfortable Handle with Contoured Soft Grip
- PrecisionZONE Area of Hook & Blade for Quick, Repetitive Cuts on Stems and Smaller Branches
- Blade and Hook Design Delivers 20% More Cutting Power
- Internal Spring for No Lost Lost Parts or Clogging
- No Blade Crossover with Fully Forged Steel Construction for Strength
- Resharpenable Blade