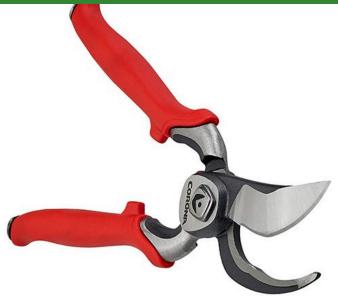

## **Details**

The 1 in. Forged DualCUT Bypass Pruner is made for quick cuts with maximum leverage featuring a notched hook design with both a PowerZONE and a PrecisionZONE. The PowerZONE provides 20 percent more cutting power with a notched hook and blade located nearest the pivot point to hold branches up to 1 inch in place for maximum-leverage during cutting. The PrecisionZONE is ideal for quick cuts of smaller stems and branches. The full core metal handles provide strength and durability with shock-absorbing bumper grips for extreme user comfort. The spring system is located inside the body eliminating lost parts.

- PowerZONE Area of Hook & Blade for Maximum-Leverage Cuts on Branches up to 1 in
- Right or Left Handed Activation with Centered Lock
- Comfortable Handle with Contoured Soft Grip
- PrecisionZONE Area of Hook & Blade for Quick, Repetitive Cuts on Stems and Smaller Branches
- Blade and Hook Design Delivers 20% More Cutting Power
- Internal Spring for No Lost Lost Parts or Clogging
- No Blade Crossover with Fully Forged Steel Construction for Strength
- Resharpenable Blade