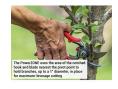

## **Details**

The 1 in. Forged DualCUT Bypass Pruner is made for quick cuts with maximum leverage featuring a notched hook design with both a PowerZONE and a PrecisionZONE. The PowerZONE provides 20 percent more cutting power with a notched hook and blade located nearest the pivot point to hold branches up to 1 inch in place for maximum-leverage during cutting. The PrecisionZONE is ideal for quick cuts of smaller stems and branches. The full core metal handles provide strength and durability with shock-absorbing bumper grips for extreme user comfort. The spring system is located inside the body eliminating lost parts.

- PowerZONE Area of Hook & Blade for Maximum-Leverage Cuts on Branches up to 1 in
- Right or Left Handed Activation with Centered Lock
- Comfortable Handle with Contoured Soft Grip
- PrecisionZONE Area of Hook & Blade for Quick, Repetitive Cuts on Stems and Smaller Branches
- Blade and Hook Design Delivers 20% More Cutting Power
- Internal Spring for No Lost Lost Parts or Clogging
- No Blade Crossover with Fully Forged Steel Construction for Strength
- Resharpenable Blade