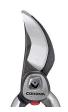

## **Details**

The 1 in. Forged DualCUT Bypass Pruner is made for quick cuts with maximum leverage featuring a notched hook design with both a PowerZONE and a PrecisionZONE. The PowerZONE provides 20 percent more cutting power with a notched hook and blade located nearest the pivot point to hold branches up to 1 inch in place for maximum-leverage during cutting. The PrecisionZONE is ideal for quick cuts of smaller stems and branches. The full core metal handles provide strength and durability with shock-absorbing bumper grips for extreme user comfort. The spring system is located inside the body eliminating lost parts.

- PowerZONE Area of Hook & Blade for Maximum-Leverage Cuts on Branches up to 1 in
- Right or Left Handed Activation with Centered Lock
- Comfortable Handle with Contoured Soft Grip
- PrecisionZONE Area of Hook & Blade for Quick, Repetitive Cuts on Stems and Smaller Branches
- Blade and Hook Design Delivers 20% More Cutting Power
- Internal Spring for No Lost Lost Parts or Clogging
- No Blade Crossover with Fully Forged Steel Construction for Strength
- Resharpenable Blade