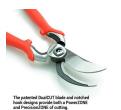

## **Details**

The 1 in. Forged DualCUT Bypass Pruner is made for quick cuts with maximum leverage featuring a notched hook design with both a PowerZONE and a PrecisionZONE. The PowerZONE provides 20 percent more cutting power with a notched hook and blade located nearest the pivot point to hold branches up to 1 inch in place for maximum-leverage during cutting. The PrecisionZONE is ideal for quick cuts of smaller stems and branches. The full core metal handles provide strength and durability with shock-absorbing bumper grips for extreme user comfort. The spring system is located inside the body eliminating lost parts.

- PowerZONE Area of Hook & Blade for Maximum-Leverage Cuts on Branches up to 1 in
- Right or Left Handed Activation with Centered Lock
- Comfortable Handle with Contoured Soft Grip
- PrecisionZONE Area of Hook & Blade for Quick, Repetitive Cuts on Stems and Smaller Branches
- Blade and Hook Design Delivers 20% More Cutting Power
- Internal Spring for No Lost Lost Parts or Clogging
- No Blade Crossover with Fully Forged Steel Construction for Strength
- Resharpenable Blade