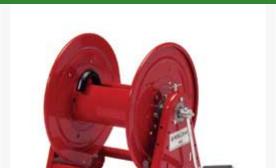

## Reelcraft Hose Reel - 3/4 x 100 ft 1000PSI

RCCA33112L

## **Details**

Reelcraft's Series 30000 hose reels are designed for rugged, heavy duty applications requiring long lengths of hose and large storage capacity. All-bolted unitized construction with no welds to fatigue, full flow swivel and heavy gauge steel frame, spool and drum ensure longest service life. Series 30000's vibration-proof, self-locking fasteners are ideal for industrial or field use such as turf care or pest control. Hose not included.