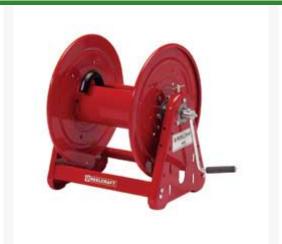

## Reelcraft Hose Reel - 1/2 x 200 ft RCCA32112L

## **Details**

Reelcraft's Series 30000 hose reels are designed for rugged, heavy duty applications requiring long lengths of hose and large storage capacity. Allbolted unitized construction with no welds to fatigue, full flow swivel and heavy gauge steel frame, spool and drum ensure longest service life. Series 30000's vibration-proof, self-locking fasteners are ideal for industrial or field use such as turf care or pest control. Hose not included.