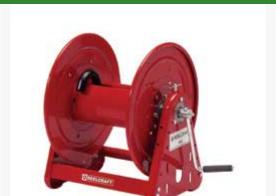

## Reelcraft Hose Reel - 3/4 x 175 ft 1000PSI

RCCA33118L

## **Details**

Reelcraft's Series 30000 hose reels are designed for rugged, heavy duty applications requiring long lengths of hose and large storage capacity. All-bolted unitized construction with no welds to fatigue, full flow swivel and heavy gauge steel frame, spool and drum ensure longest service life. Series 30000's vibration-proof, self-locking fasteners are ideal for industrial or field use such as turf care or pest control. Hose not included.