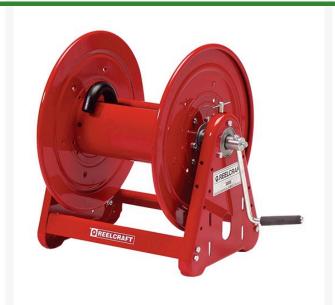

## Reelcraft Hose Reel - 1 Inch x 100 ft RCCA37118L

## **Details**

Reelcraft's Series 30000 hose reels are designed for rugged, heavy duty applications requiring long lengths of hose and large storage capacity. All-bolted unitized construction with no welds to fatigue, full flow swivel and heavy gauge steel frame, spool and drum ensure longest service life. Series 30000's vibration-proof, self-locking fasteners are ideal for industrial or field use such as turf care or pest control. Hose not included.