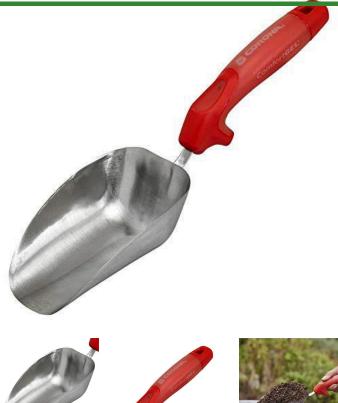

## Details

Premium stainless steel hand scoop built to work hard for the long haul. Fully featured with ComfortGEL grips, large diameter reinforced square tangs, welded joints and robust tool heads and blades. The large scoop is ideal for transporting more soil, ice melt and pet food. Finger guard protects hand during use.

- Premium Stainless Steel Head
- Large Scoop for Transporting More Product
- Finger Guard Protects Hand During Use
- ComfortGEL Grip