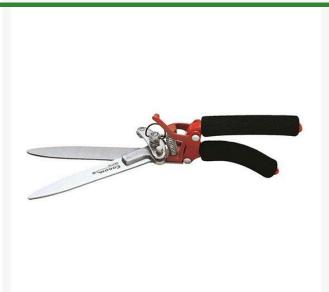

## **Corona Pump-Action Grass Shear - 5in** RCGS3760

## **Details**

The Corona 5" Pump-Action Grass Shear has a professional scissor cutting action and resharpenable, high-carbon steel alloy blades that are fully heat treated for strength. These shears are strong enough to cut tough sod and ground cover with comfortable non-slip rubber grips on a cast aluminum body. Features an adjustable tension control.

- Professional scissor cutting action
- Resharpenable, high-carbon steel alloy blades
- Fully heat-treated for strength
- Comfortable, non-slip rubber grip
- Cuts tough sod and ground cover