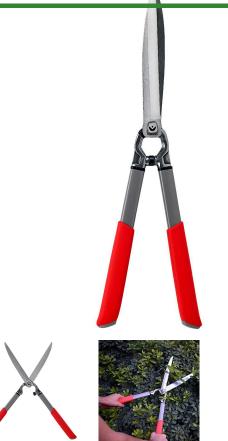

## Details

Please note: This product is considered either bulky or otherwise restricted from shipment by air, and will only be shipped ground freight.

- ClassicCUT Hedge Shears
- Resharpenable, forged alloy steel blades
- 10in Blades / 12-1/2in Steel Handles
- Shock-absorbing integrated bumper
- Balanced performance with large cuts with blade and hook design with limb notch
- No-fail metal cap
- Comfortable steel handles with contoured soft grips

## **Specifications**

| Manufacturer  | Corona  |
|---------------|---------|
| Handle Length | 12.5 in |