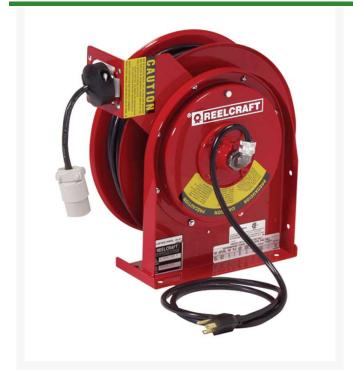

## **Details**

Series L4000 & L5000 power cord and light reels offer many different styles of outlets and lamps. Easy to mount and structurally strong, the power cord and light reels have robotically welded heavy gauge steel frames that attach to most structurally sound surfaces. Multiple guide arm positions allow for versatile use and easier field adjustment. The drive mechanism is enclosed for protection against the environment. Fewer components increase the service life of the reel and improve performance. For indoor, non-weatherproof applications only. 115 Volt.