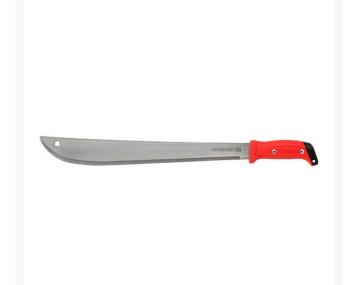

## Details

For quick and powerful cleaning of tangled, dense brush, the Corona 18" Tempered Steel Machete is the perfect tool. Long-lasting blade resists corrosion. The ErgoHandle design decreases user fatigue. 18" Blade. Scabbard sold separately.

- Tough Tempered Steel Retains Sharpness
- Easy to Resharpen
- Ergonimically Balanced with Blade Length
- Landyard Attachment Hole
- Built-in Hand Stop
- 18 in Blade

Replaces

R&R Products

RCMA60051