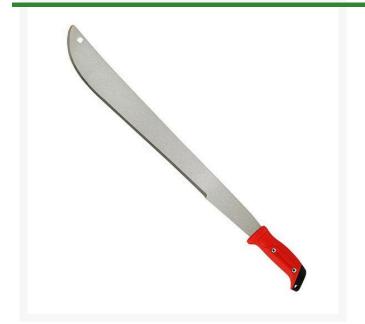

## Corona Ergohandle Machete - 22 in

RCMA60062

## Details

Quick and powerful cleaning with this 22 in. machete with an ergonomically balanced handle with built-in hand stop. Tough tempered steel blade retains maximum sharpness. Easy to resharpen. Lanyard attachment hole. 22 in. blade. Scabbard sold separately.

- Tough, Tempered Steel Blade Retains Max Sharpness
- Easy to Sharpen
- Ergonomically Balanced Handle with built-in Hand Stop
- Lanyard Attachment Hole
- Quick and Powerful Cleaning of Tangled, Dense Brush
- 22in. Blade