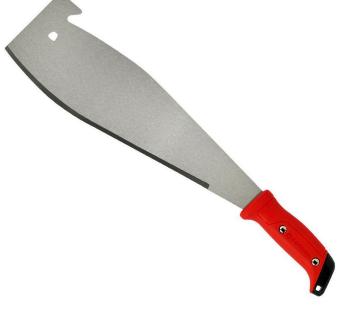

## Corona Cane Knife - 14 in

RCMA61060

Quickly cuts cane and similar plant stalks. Tough tempered steel blade retains maximum sharpness. Easy to resharpen. Ergonomically balanced handle with built-in hand stop. Lanyard attachment hole. 14in Blade.

- Quickly Cuts Cane and Similar Plant Stalks
- Tough Tempered Steel Blade Retains Max Sharpness
- Easy to Sharpen
- Ergonomically Balanced Handle with Built-in Hand Stop
- Lanyard Attachment Hole
- 14 in Blade