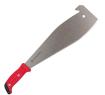

## Corona Cane Knife - 14 in

RCMA61060

Quickly cuts cane and similar plant stalks. Tough tempered steel blade retains maximum sharpness. Easy to resharpen. Ergonomically balanced handle with built-in hand stop. Lanyard attachment hole. 14in Blade.

- Quickly Cuts Cane and Similar Plant Stalks
- Tough Tempered Steel Blade Retains Max Sharpness
- Easy to Sharpen
- Ergonomically Balanced Handle with Built-in Hand Stop
- Lanyard Attachment Hole
- 14 in Blade