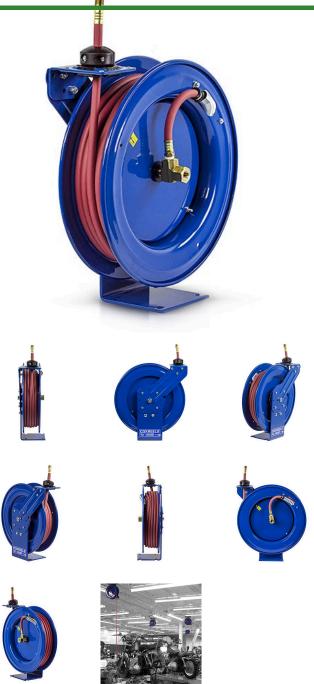

## **Coxreels Performance Hose Reel**

RCPLP350

## **Details**

Performance spring-drive hose reels have a long history of dependability and trouble-free performance. Sturdy, compact, space saving design with Coxreels' high quality steel construction and durable CPCTM powder-coat finish. Features heavyduty spun discs with rolled edges for greater strength & safety. Unique design includes an external fluid path with brass NPT swivel that screws into 1" solid steel axle and is easily removed for swivel maintenance. The lubricated factorymatched spring motor is also easily removed for safe, convenient replacement, enabling extremely long reel life!

## **Specifications**

Weight (lbs)

| icacions         |           |
|------------------|-----------|
| Manufacturer     | Cox Reels |
| Hose Included    | Yes       |
| Hose Inside      | .375 in   |
| Diameter         |           |
| Hose Length      | 50 ft     |
| Hose Outside     | .625 in   |
| Diameter         |           |
| Maximum Pressure | 300 psi   |