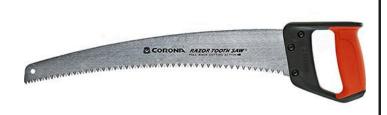

## **Details**

The 18 inch Corona RazorTOOTH Saw festures a curved blade design cutting twice as fast as a conventional saw blade. The whetstone-ground razor teeth are sharpened on 3 sides then impulse hardened. Friction-reducing, rust resistant, tempered carbon-steel alloy with hard-coating allows the razor teeth to glide through wood on the pull stroke quickly and efficiently. The ergonomic non-slip D-handle is designed for gloved or 2-handed operation.

- 18 in. Curved Blade
- Cuts 2X More Than Conventional Saws
- Whetstone-ground Razor Teeth are Sharpened on 3 Sides
- Friction-reducing Hard Coating to Cut Easily
- Ergonomic Grip for All-sized Hands Comfortably