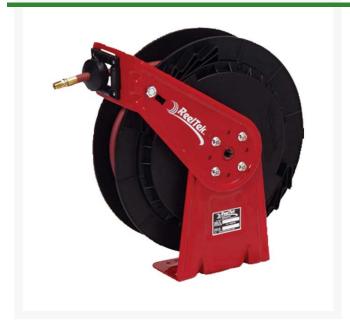

## Reelcraft Hose Reel 3/8-50 ft

RCRT650OLP

## **Details**

Series RT is an economical choice for a medium duty, lighter-weight, spring-retractable hose reel designed for applications that are less demanding, yet require a product that can withstand industrial use. Easy to install and maintain, ReelTek conveniently keeps hoses organized for a more efficient, safer work area. Hoses stored on a reel last five times longer, stay out of sight and out of the way. Air/water hose included.