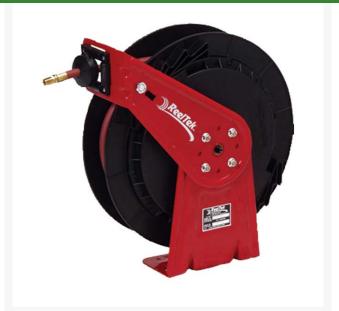

## Reelcraft Hose Reel 1/2-50 ft

RCRT850OLP

## Details

Series RT is an economical choice for a medium duty, lighter-weight, spring-retractable hose reel designed for applications that are less demanding, yet require a product that can withstand industrial use. Easy to install and maintain, ReelTek conveniently keeps hoses organized for a more efficient, safer work area. Hoses stored on a reel last five times longer, stay out of sight and out of the way. Air/water hose included.