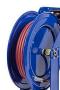

## Details

High-quality steel construction with powder-coated finish. Features heavy-duty ribbed discs with rolled edges for greater strength & safety with the added stability of the Super Hub dual axle support to accommodate longer lengths of hose. External fluid path with brass NPT swivel that screws into 1" solid steel axle, easily removed for swivel maintenance. The lubricated spring motor is also easily removed for safe, convenient replacement, extending reel life indefinitely.