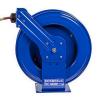

## Details

High-quality steel construction with powder-coated finish. Features heavy-duty ribbed discs with rolled edges for greater strength & safety with the added stability of the Super Hub dual axle support to accommodate longer lengths of hose. External fluid path with brass NPT swivel that screws into 1" solid steel axle, easily removed for swivel maintenance. The lubricated spring motor is also easily removed for safe, convenient replacement, extending reel life indefinitely.