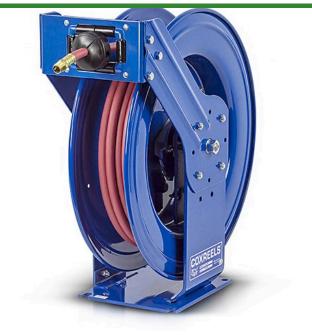

## Details

High-quality steel construction with powder-coated finish. Features heavy-duty ribbed discs with rolled edges for greater strength & safety with the added stability of the Super Hub dual axle support to accommodate longer lengths of hose. External fluid path with brass NPT swivel that screws into 1" solid steel axle, easily removed for swivel maintenance. The lubricated spring motor is also easily removed for safe, convenient replacement, extending reel life indefinitely.

## Specifications

| Manufacturer     |          | Cox Reels |
|------------------|----------|-----------|
| Hose             | Included | Yes       |
| Hose             | Inside   | .5 in     |
| Diam             | eter     |           |
| Hose             | Length   | 50 ft     |
| Hose Outside     |          | .75 in    |
| Diam             | eter     |           |
| Maximum Pressure |          | 300 psi   |
| Weight (lbs)     |          | 54 lb     |
|                  |          |           |