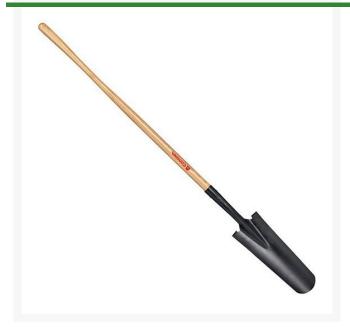

## Corona Drain Spade - 48in Straight Ash Handle

## **Details**

Tapered, 16" blade, round nose, slightly cupped blade for efficient digging of deep, round bottom drains and trenches. 15-gauge tempered steel blade for long service life. Large forward-turned steps for firmer footing. 48 in. straight D-Grip handle.

- Tempered, round nose, slightly cupped blade for efficient digging of deep, round-bottom drains
- Large, 14-gauge tempered steel blade for long service life
- Large, forward-turned steps for firmer footing
- 48 in long wood handle