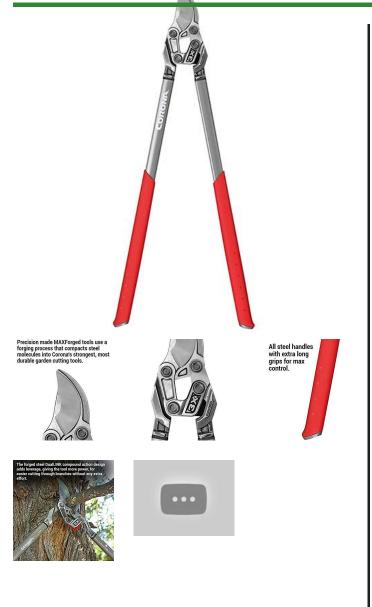

## Details

The Max Forged DualLink Bypass Loppers features a compound-action cutting head to cut through wood up to 2 inches. The cutting head will multiply force on each cut by up to 3 times without extra effort making it much easier than with a conventional lopper. Fully forged steel construction for strength. Comfortable handle with contoured soft grip to fit all hand sizes. The shock-absorbing integrated bumper cushions each pruning cut. Easy to resharpen, if necessary. No-fail metal end cap. 2in. Capacity. 31in Steel Handles.

- Precision Made Max Forged Steel Construction for Strength
- Max Forged Blade Stays Sharp
- Comfortable Handle with Contoured Soft Grip, Fits All Hand Sizes
- Less Fatigue with ShockGUARD Bumper System
- Easy to Sharpen
- No-Fail Metal End Cap
- 2 inch Capacity
- 31 inch Handle