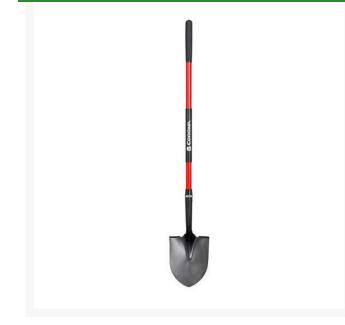

## **Corona Round Point Shovel - 48in Fiberglass Handle** RCSS30020

## Details

Get the job done with this strong 14-gauge tempered steel blade shovel with sharpened edge. The round point allows for easy penetration of a variety of materials. Large, forward-turned steps for firmer footing. A textured epoxy finish protects the head against rust. Steel collar for strong connection. Non-slip cushion grip for comfort. 48in. fiberglass handle.

- 14 gauge tempered steel blade
- 48in fiberglass handle with non-slip grip
- Round point makes easy penetration of materials
- Large, forward-turned steps for firmer footing
- Textured epoxy finish protects the head
- Steel collar for strong connection