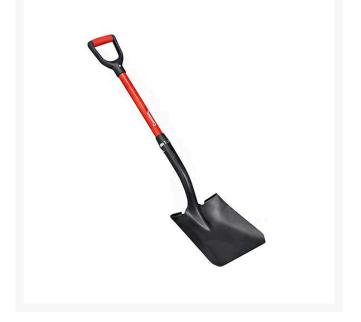

## Corona Square Point Shovel - 30in D-Grip Handle RCSS31030

## Details

This 14 gauge shovel with D-grip handle is constructed with a tempered steel blade and sharpened edge. The square-head design provides maximum lifting and moving of loose material. Large forward-turned steps give firmer footing. Textured epoxy finish protects head against rust. 30" Fiberglass D-Grip handle.

- Square head design for efficient lifting and moving of loose material
- Extra-thick, 14-gauge tempered steel blade
- Pre-sharpened blade with textured epoxy finish
- 30" Fiberglass handle with plastic D-grip
- D-grip design helps control material being moved
- Contractor-grade fiberglass handle 40% stronger than wood
- Easier to use in close quarters