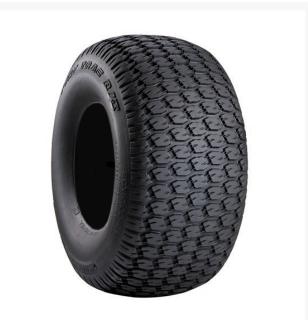

# Tire - 20x10.00-10 Nhs (4 Ply) Carlisle Turf Trac R/S

RCT50D362

### Details

The Turf Trac R/S tire offers all-around best performance in our residential product line. Applications include grounds care equipment, zero turn mowers and utility vehicles.

- Ample tread depth for extra traction and extended tire life
- Balanced profile for equal pressure distrubtion
- Commonly found on landscaping equipment with minimal compaction such as golf course lawn mowers

#### Specifications

Manufacturer Ply Tire Size Tread Design Carlisle 4 Ply 20x10.00-10 Turf Trac R/S