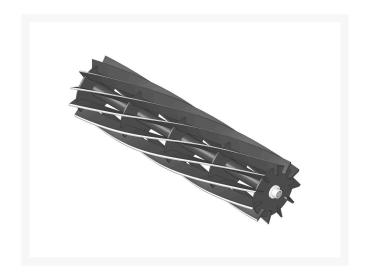

# Reel - 11 Blade 27x7

R105-6768

#### **Details**

R&R Reel blades are manufactured from high carbon-boron alloy steel and then hardened to RC46-49 to match the temper of our bedknives and original equipment bedknives. All R&R Reels are cylindrically ground on bearing surfaces and then relief ground. Reels are then precision computer balanced for extended bearing and reel life. R&R Products Reels are guaranteed against defects in material and workmanship for the life of the reel under normal use.

- High Carbon-Boron Alloy Steel
- Cylindrically Ground on Bearing Surfaces
- Precision Computer Balanced