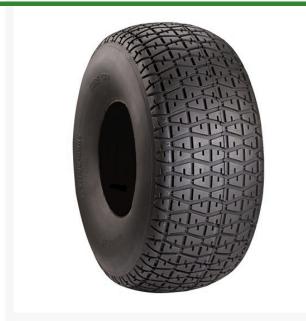

## Tire - 22x11.00-8 Nhs (4 Ply) Carlisle Turf Ctr

## **Details**

The Carlisle Turf CTR tire is the ideal choice for professional ZTR mowers that require a low-impact tire. With its minimized turf compaction tread design, broad shoulder design, and rounded profile, this tire allows for gentle and precise operation while maintaining the integrity of the turf. Whether you re a professional landscaper or a homeowner with a passion for maintaining a flawless lawn, the Turf CTR tire delivers the performance and reliability needed to tread lightly and achieve exceptional results.

- Tread designed for minimized turf compaction
- Broad shoulder design
- Rounded profile