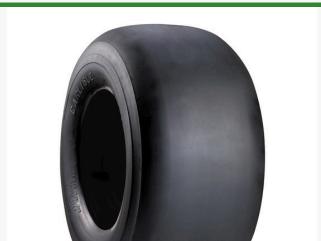

## Tire - 480-8 Nhs (4 Ply) Carlisle Smooth RCT5120511

## **Details**

The Smooth tire has tapered edges to facilitate easy swivel action without turf damage. The Smooth tire contains specially formulated rubber compounds for professional grade durability.

- Flat tread for turf protection
- Wide footprint for low tread-to-ground pressure
- Rounded shoulder for easy turning

## **Specifications**

Manufacturer Carlisle Manufacturer's 5120511

Model No

Ply 4 Ply
Tire Size 480-8
Tread Design Smooth

**TURF MACHINERY SPARES LTD** 

3a Monument Way West Woking, GU21 5EN 01483 764467

https://turfmachinery.rrproducts.com/