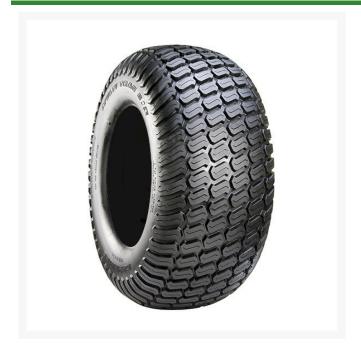

## Tire - 29x12.50-15 Nhs (10 Ply) Carlisle Multi Trac C/S

## **Details**

The Carlisle Multi-Trac C/S tire is a professional-grade tire known for its durability, stability, and traction. With its contoured shoulder protection, deep tread lugs, and durable tread compound, this tire delivers reliable performance for ZTRs and professional-grade mowers. Whether youere maintaining a large property or operating a landscaping business, the Multi-Trac C/S tire is designed to meet the highest standards and provide optimal performance in any condition.

- Contoured shoulder protection
- Deep tread lugs in profile for optimized stability and traction
- Durable tread compound