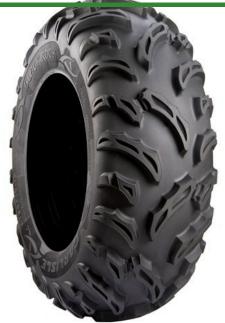

## Tire - AT25 x 8-12 (6 Ply) Carlisle Black Rock

RCT560538

## **Details**

Designed to balance ride quality with an aggressive inch tread depth, the Black Rock tire is built to handle any trail conditions while also providing a smooth ride.

- Asymmetrical tread design for stability
- Open lug design for reduced mud packing
- 3/4 inch tread depth
- Soft to intermediate surfaces/mud

## **Specifications**

| Manufacturer | Carlisle   |
|--------------|------------|
| Ply          | 6 Ply      |
| Tire Size    | 25x8.00-12 |
| Tread Design | Black Rock |

**TURF MACHINERY SPARES LTD** 