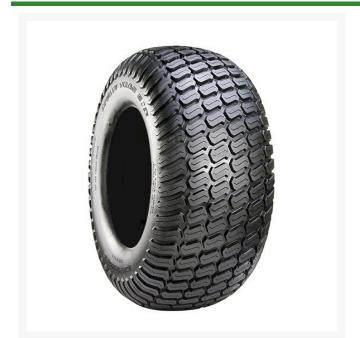

## Tire - 27x8.50-15 Nhs (4 Ply) Carlisle Multi Trac C/S

RCT574348

## **Details**

The Carlisle Multi-Trac C/S tire is a professional-grade tire known for its durability, stability, and traction. With its contoured shoulder protection, deep tread lugs, and durable tread compound, this tire delivers reliable performance for ZTRs and professional-grade mowers. Whether youere maintaining a large property or operating a landscaping business, the Multi-Trac C/S tire is designed to meet the highest standards and provide optimal performance in any condition.

- Contoured shoulder protection
- Deep tread lugs in profile for optimized stability and traction
- Durable tread compound