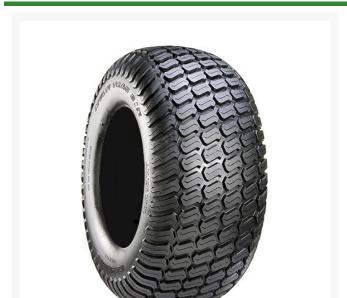

## Tire - 23x10.50-12 Nhs (6 Ply) Carlisle Multi Trac C/S

RCT574353

## **Details**

The Carlisle Multi-Trac C/S tire is a professional-grade tire known for its durability, stability, and traction. With its contoured shoulder protection, deep tread lugs, and durable tread compound, this tire delivers reliable performance for ZTRs and professional-grade mowers. Whether you remaintaining a large property or operating a landscaping business, the Multi-Trac C/S tire is designed to meet the highest standards and provide optimal performance in any condition.

- Contoured shoulder protection
- Deep tread lugs in profile for optimized stability and traction
- Durable tread compound