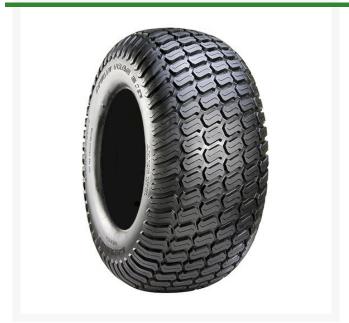

## Tire - 18x8.50-8 Nhs (8 Ply) Carlisle Multi Trac C/S

## **Details**

The Carlisle Multi-Trac C/S tire is a professionalgrade tire known for its durability, stability, and traction. With its contoured shoulder protection, deep tread lugs, and durable tread compound, this tire delivers reliable performance for ZTRs and professional-grade mowers. Whether you&re maintaining a large property or operating a landscaping business, the Multi-Trac C/S tire is designed to meet the highest standards and provide optimal performance in any condition.