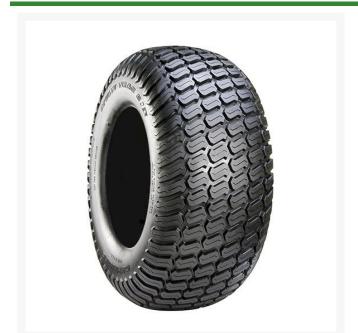

## Tire - 23x8.50-12 Nhs (6 Ply) Carlisle Multi Trac C/S

RCT574372

## **Details**

The Carlisle Multi-Trac C/S tire is a professional-grade tire known for its durability, stability, and traction. With its contoured shoulder protection, deep tread lugs, and durable tread compound, this tire delivers reliable performance for ZTRs and professional-grade mowers. Whether youere maintaining a large property or operating a landscaping business, the Multi-Trac C/S tire is designed to meet the highest standards and provide optimal performance in any condition.

- Contoured shoulder protection
- Deep tread lugs in profile for optimized stability and traction
- Durable tread compound