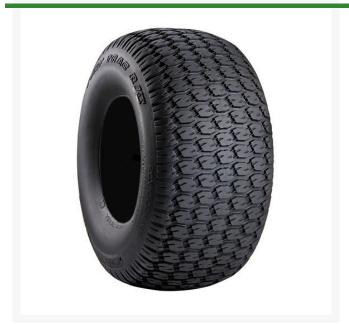

## Tire - 24x9.50-10 Nhs (4 Ply) Carlisle Turf Trac R/S

RCT5753P2

## **Details**

The Turf Trac R/S tire offers all-around best performance in our residential product line. Applications include grounds care equipment, zero turn mowers and utility vehicles.

- Ample tread depth for extra traction and extended tire life
- Balanced profile for equal pressure distrubtion
- Commonly found on landscaping equipment with minimal compaction such as golf course lawn mowers