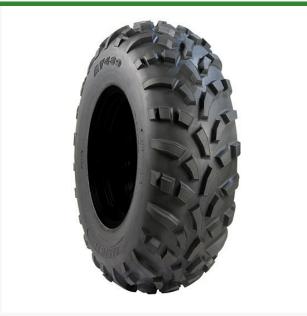

## **Tire - AT25x11-10 (3 Ply) Carlisle AT489**

RCT589308

## **Details**

The Carlisle AT489 ATV tire is a popular and highly acclaimed choice for original equipment replacement. With its puncture-resistant tread compounds, tread design for aggressive yet smooth control, and versatility on soft, intermediate surfaces, and mud, this tire offers exceptional performance in diverse off-road conditions. Whether you re exploring challenging trails or cruising through softer terrains, the AT489 tire delivers reliable traction, durability, and a comfortable ride.