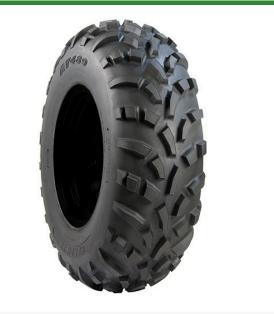

## Tire - AT23x10-12 (3 Ply) Carlisle AT489

RCT589330

## **Details**

The Carlisle AT489 ATV tire is a popular and highly acclaimed choice for original equipment replacement. With its puncture-resistant tread compounds, tread design for aggressive yet smooth control, and versatility on soft, intermediate surfaces, and mud, this tire offers exceptional performance in diverse off-road conditions. Whether you re exploring challenging trails or cruising through softer terrains, the AT489 tire delivers reliable traction, durability, and a comfortable ride.

- Puncture resistant tread compounds
- Tread designed for aggressive yet smooth control
- Soft to intermediate surfaces/mud

## **Specifications**

Manufacturer Carlisle Ply 3 Ply

Tire Size 23x10.00-12

Tread Design AT489