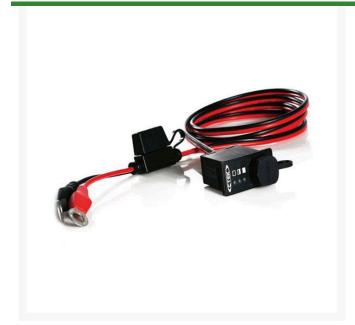

## **Details**

Comfort Indicator Panel is designed and developed to make the maintenance of the battery in the vehicle easy and convenient, especially when the battery is hard to reach. Simply mount the indicator panel, route the cable to the battery, then connect the charger to the socket on the indicator panel. The light indicator shows the status of the battery and easily charges whenever necessary for prolonged life. Indicates when the harmful sulfation process begins. Two cable lengths available.

- Designed to fit UC 800, US 800, MULTI US 3300, MULTI US 7002, US0.8, and MUS 4.3 battery chargers.
- Eyelet: M8 1/3 in. (8.4mm)
- 4.9 ft. cable length
- Fuse: 15A.
- 2 year warranty