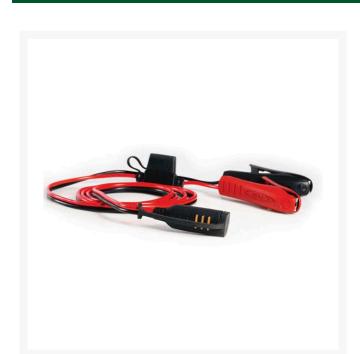

## **CTEK Comfort Indicator Clamps**RCTK56-384

## **Details**

Comfort Indicator Clamp is designed and developed to keep track of battery status and eliminate the risk of a flat battery. Comfort Indicator Clamp prolongs battery life expectancy, as the indicator makes sure it can always be fully charged and indicates when the harmful sulfation process begins. Eyelet 3/8" (6.4mm), Cable 5', Fuse 15A. Designed to fit UC800, MULTI US 3300, MULTI US 7002, US 0.8 and MUS 4.3.

- Prolongs battery life
- Indicates sulfation
- Eyelet 3/8" (6.4mm)
- Fuse 15A
- 5 ft. cable
- Fits UC800, MULTI US 3300, MULTI US 7002, US0.8 and MUS 4.3