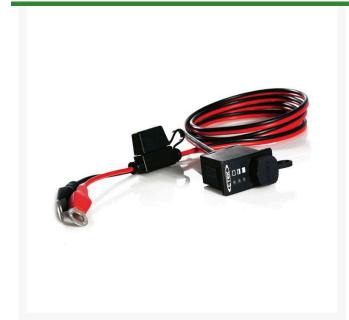

## **CTEK Comfort Indicator Panel - 10.8 ft**

RCTK56-531

## **Details**

Comfort Indicator Panel is designed and developed to make the maintenance of the battery in the vehicle easy and convenient, especially when the battery is hard to reach. Simply mount the indicator panel, route the cable to the battery, then connect the charger to the socket on the indicator panel. The light indicator shows the status of the battery and easily charges whenever necessary for prolonged life. Indicates when the harmful sulfation process begins. Two cable lengths available.

- Designed to fit UC 800, US 800, MULTI US 3300, MULTI US 7002, US0.8, and MUS 4.3 battery chargers.
- Eyelet: M8 1/3 in. (8.4mm)
- 10.8 ft. cable length
- Fuse: 15A.
- 2 year warranty