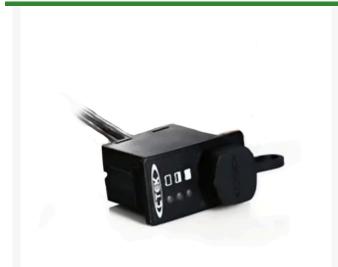

## **CTEK Comfort Indicator Panel, Flat Pin** RCTK56-562

## Details

Comfort Indicator Panel is designed and developed to make the maintenance of the battery in the vehicle easy and convenient, especially when the battery is hard to reach. Simply mount the indicator panel, route the cable to the battery, then connect the charger to the socket on the indicator panel. The light indicator shows the status of the battery and easily charges whenever necessary for prolonged life. Indicates when the harmful sulfation process begins. Two cable lengths available.