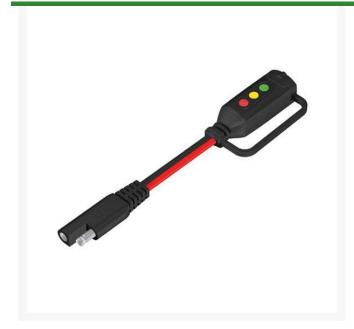

## **CTEK Comfort Indicator Panel Pigtail**

RCTK56-564

## **Details**

Eliminates the need to reinstall new eyelet terminals on the battery, or disconnect the battery if you already have a standard OE style or after-market pigtail lead installed. The Comfort Indicator Pigtail allows the connection to a CTEK Comfort Indicatot and CTEK charger. Light indicator.

- Designed to fit CTEK US 800, MULTI US 3300 and MULTI US 7002.
- 22 in cable
- Max 10A
- 2 year warranty